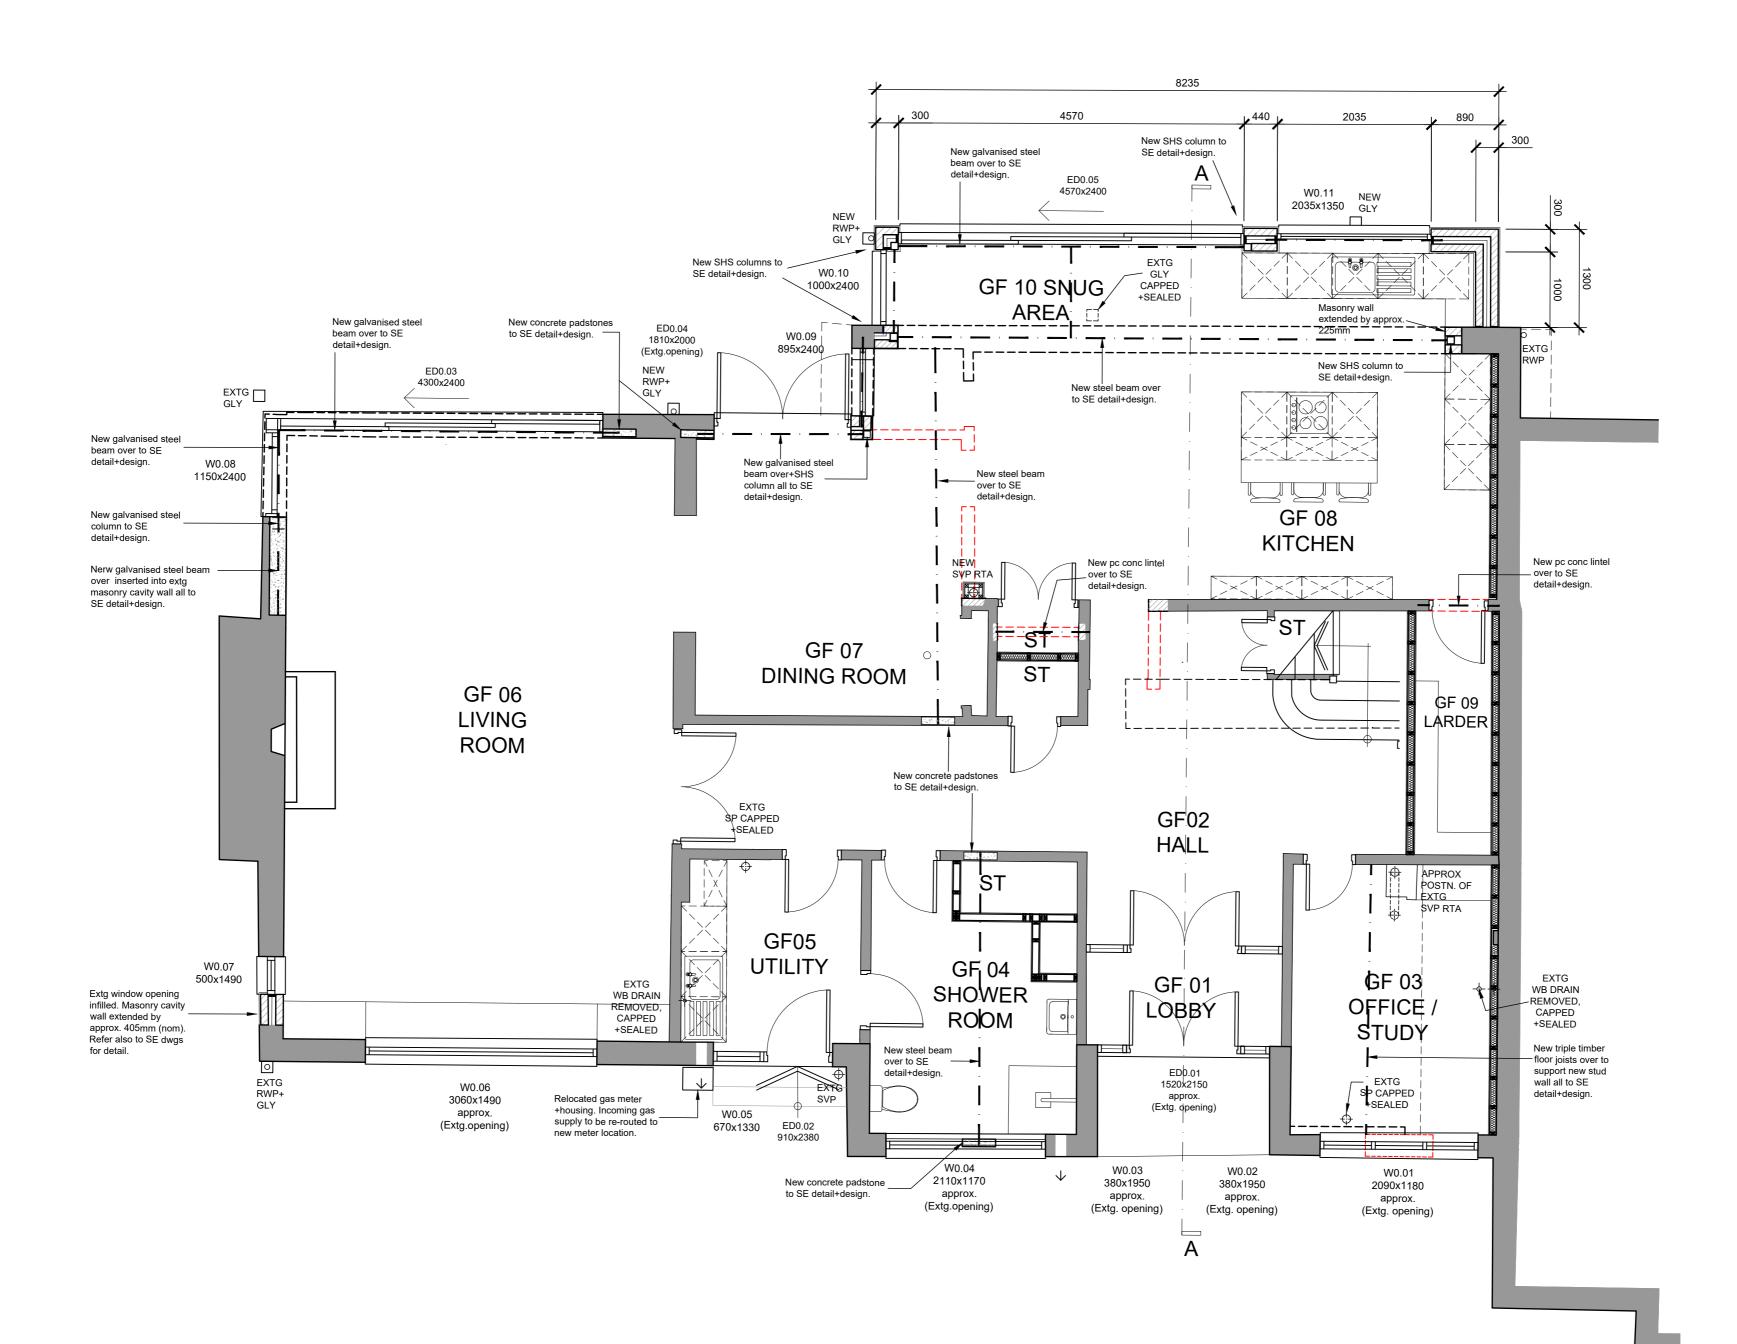

| <del></del>                            |                       | .—.—              |  |
|----------------------------------------|-----------------------|-------------------|--|
| / 28.06.17 Building Regulations issue. |                       | кс                |  |
| Rev. Date Details                      |                       | Drawn Checke      |  |
| BUILDING REGULATIONS                   |                       |                   |  |
| Project/Client:                        | Project No:<br>471605 |                   |  |
| LONGACRE, RINGMORE RD                  |                       |                   |  |
| SHALDON, TQ14 0ET                      | Dwg No:<br>L(20)01    |                   |  |
| MR & MRS HEATH                         | Rev:                  |                   |  |
|                                        | -                     |                   |  |
| Drawing:                               | Scale:                | 0.40              |  |
| PROPOSED                               |                       | @A2               |  |
| GROUND FLOOR                           | Drawn By:<br>HC       | Date:<br>22.02.17 |  |
| GA + LAYOUT                            | Checked By:           | Date:             |  |
|                                        |                       |                   |  |