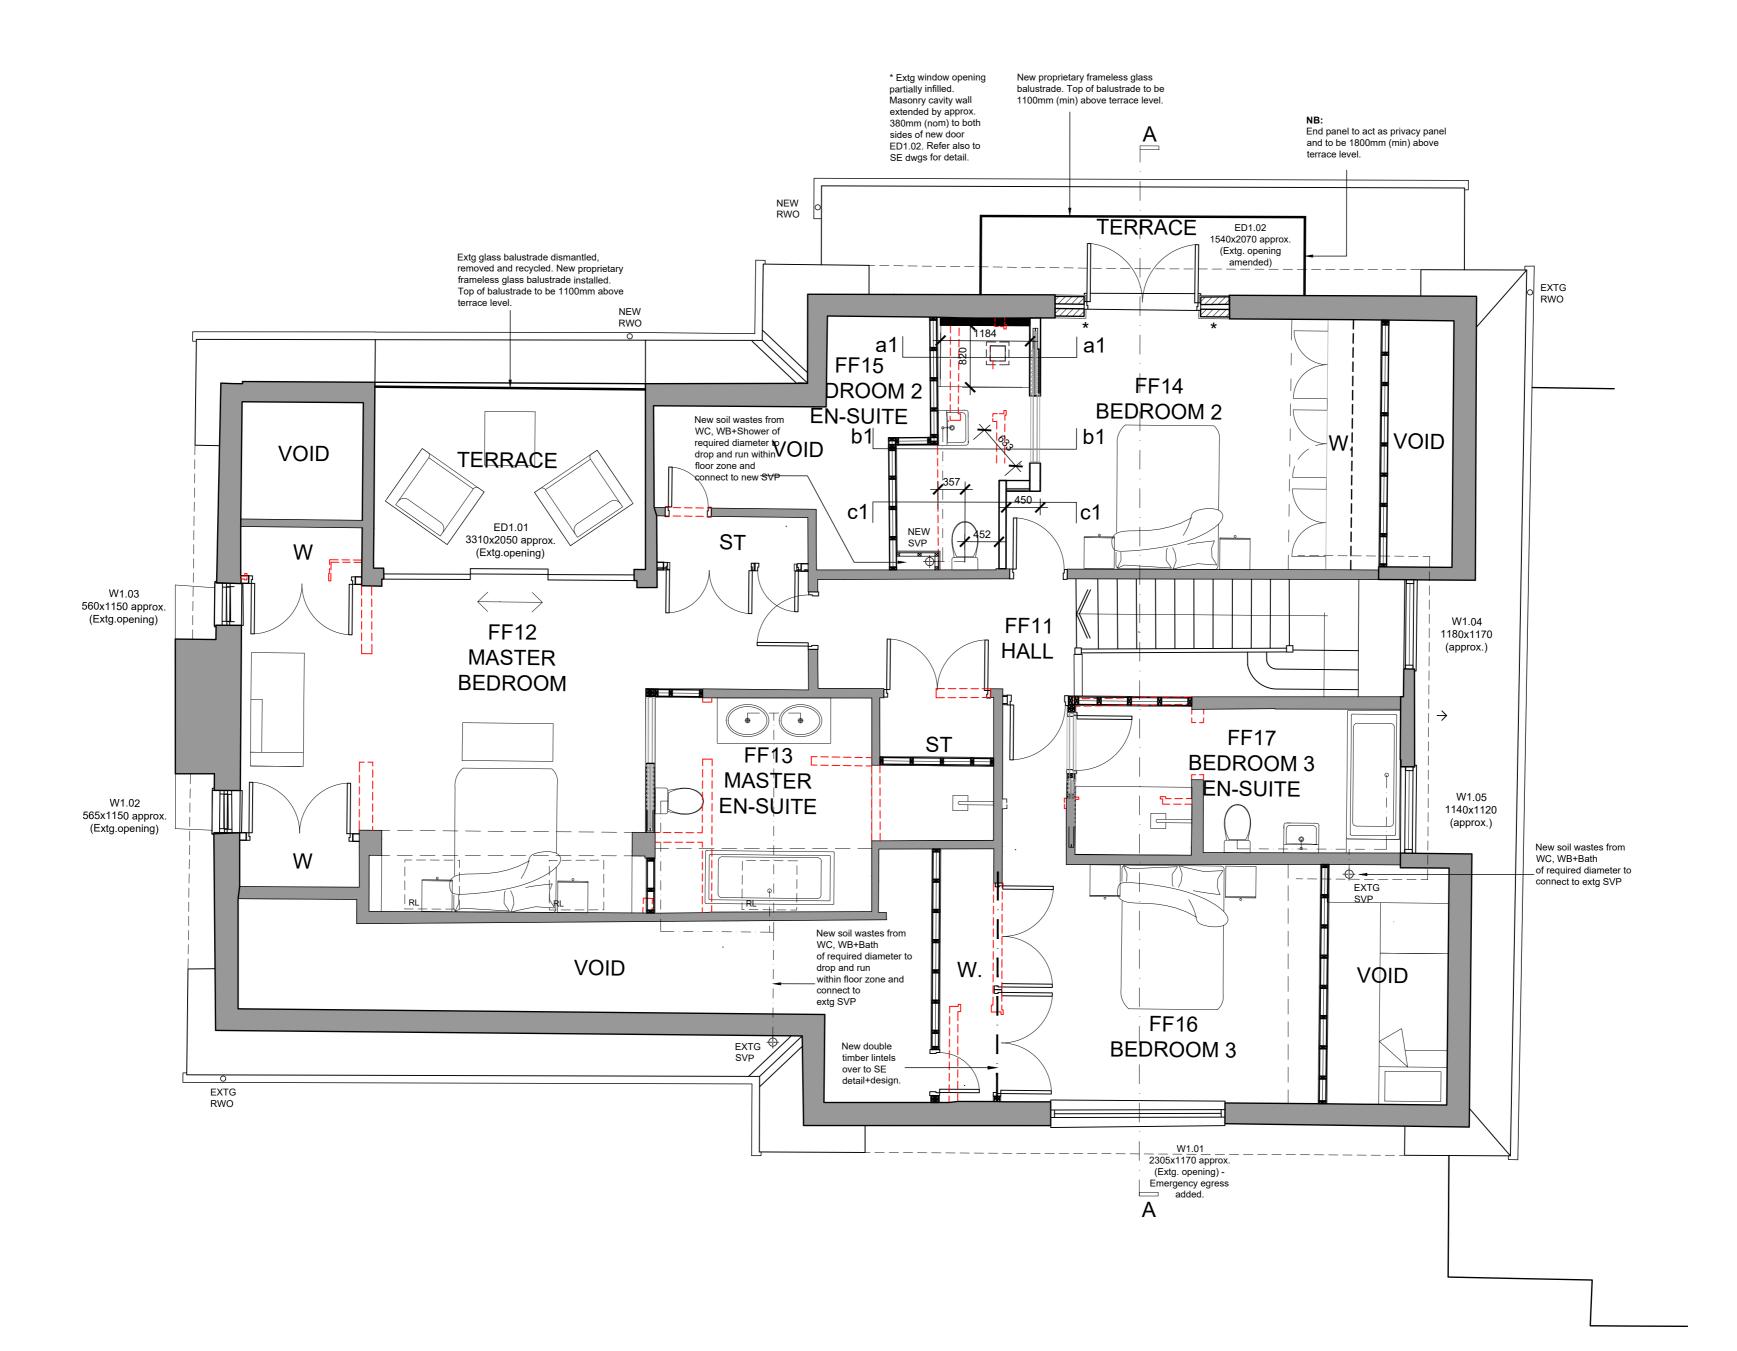

KC Drawn Checked Project/Client: LONGACRE, RINGMORE RD
SHALDON, TQ14 0ET

L(20)02 MR & MRS HEATH Scale: 1:50 @A2 PROPOSED FIRST FLOOR

GA + LAYOUT

IN-EX **DESIGN**