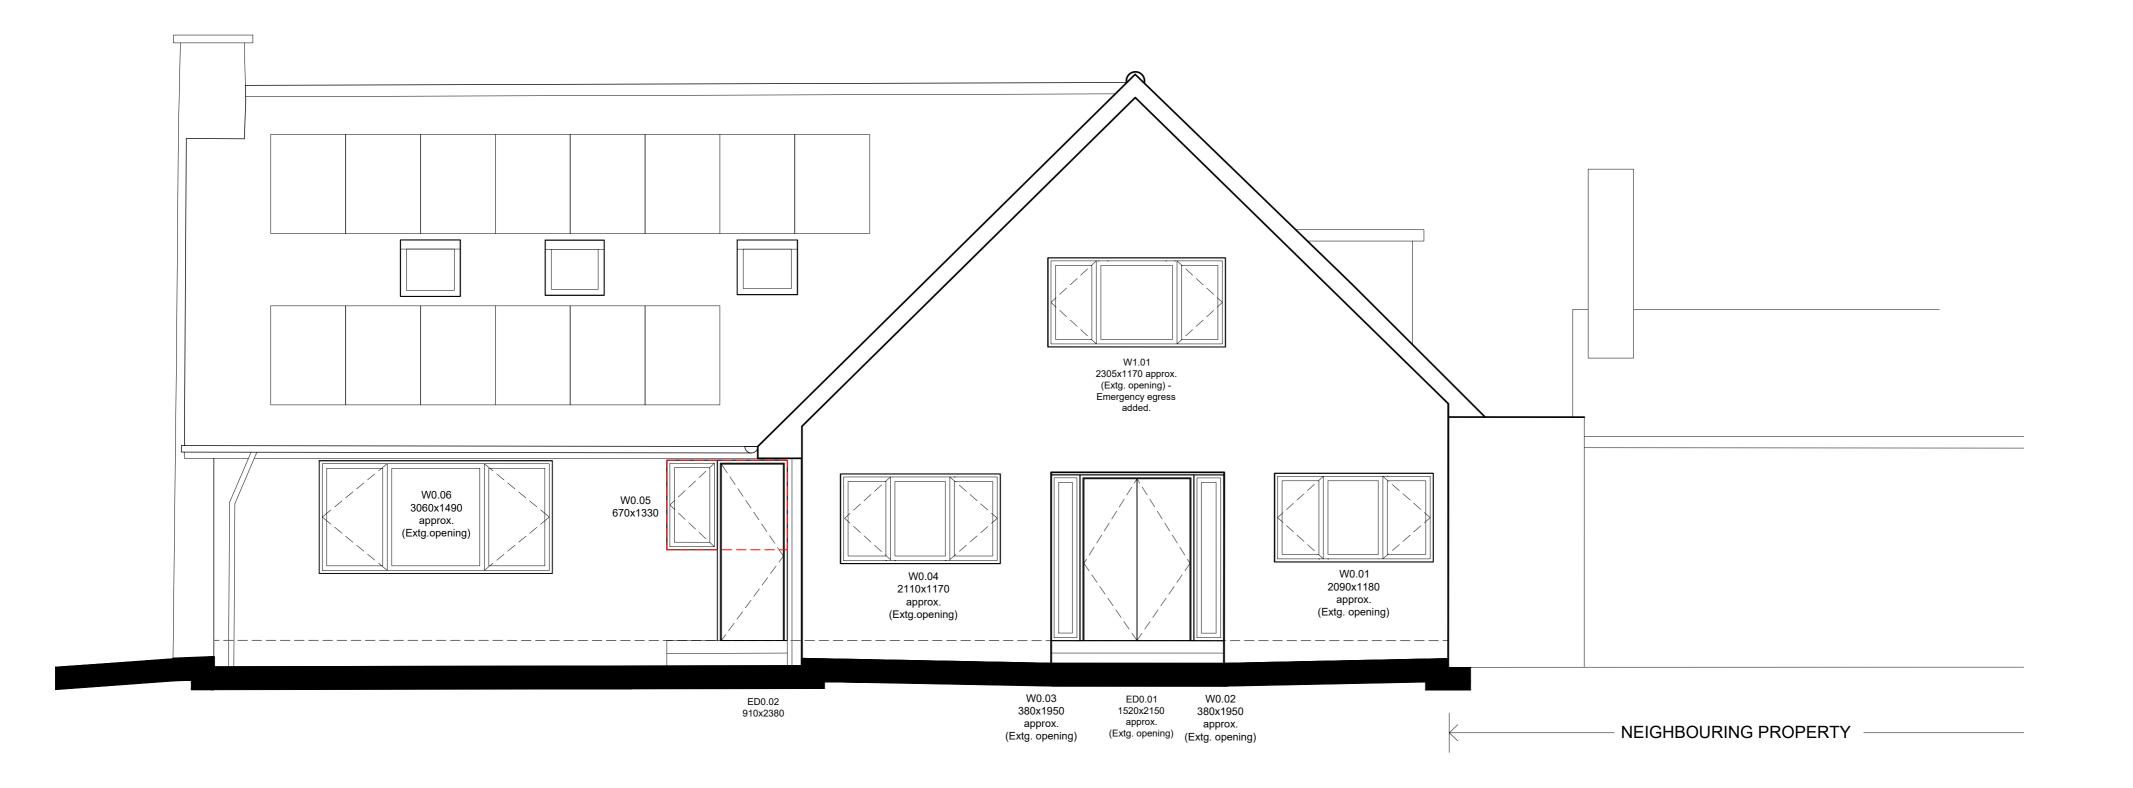

| <del></del>                            |                       | .—.—              |  |
|----------------------------------------|-----------------------|-------------------|--|
| / 28.06.17 Building Regulations issue. |                       | кс                |  |
| Rev. Date Details                      |                       | Drawn Checke      |  |
| BUILDING REGULATIONS                   |                       |                   |  |
| Project/Client:                        | Project No:<br>471605 |                   |  |
| LONGACRE, RINGMORE RD                  |                       |                   |  |
| SHALDON, TQ14 0ET                      | Dwg No:<br>L(20)01    |                   |  |
| MR & MRS HEATH                         | Rev:                  |                   |  |
|                                        | -                     |                   |  |
| Drawing:                               | Scale:                | 0.40              |  |
| PROPOSED                               |                       | @A2               |  |
| GROUND FLOOR                           | Drawn By:<br>HC       | Date:<br>22.02.17 |  |
| GA + LAYOUT                            | Checked By:           | Date:             |  |
|                                        |                       |                   |  |