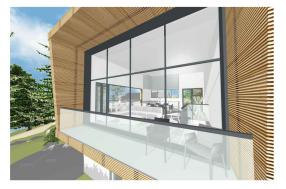

## Material key:

- 1 Timber cladding with modern detailing
- 2 Off white Render
- 3 uPVC windows & doors
- 4 uPVC bi-fold doors
- 5 Glass balustrade
- 6 New rendered garden wall
- 7 Single Ply membrane roof
- 8 New steps to the front door