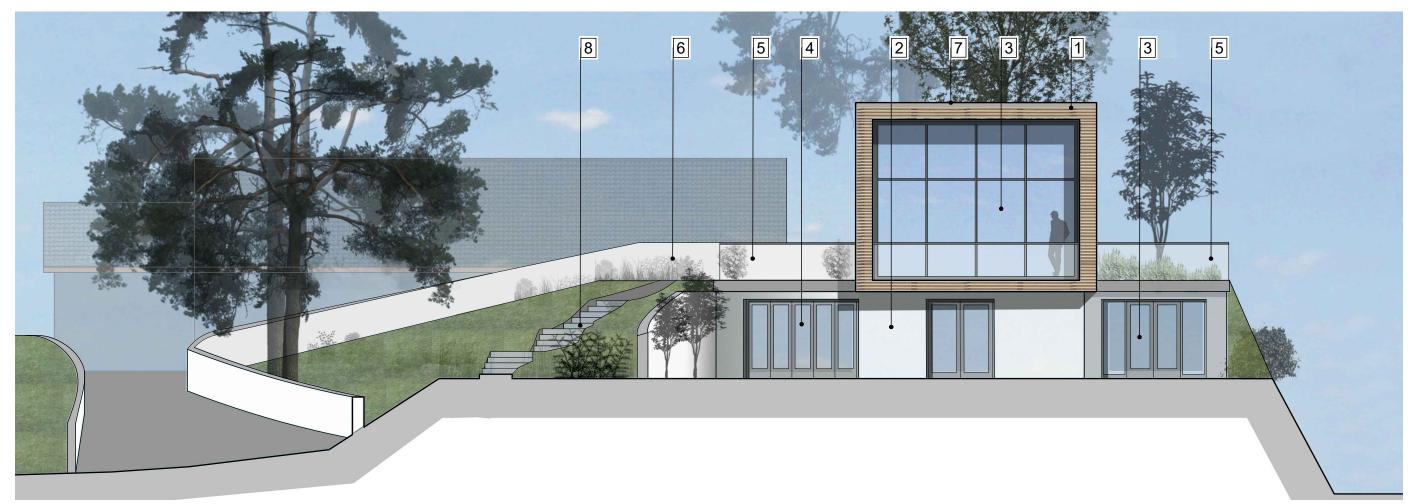

EAST ELEVATION

## Material key:

- 1 Timber cladding with modern detailing
- 2 Off white Render
- 3 uPVC windows & doors
- 4 uPVC bi-fold doors
- 5 Glass balustrade
- 6 New rendered garden wall
- 7 Single Ply membrane roof
- 8 New steps to the front door