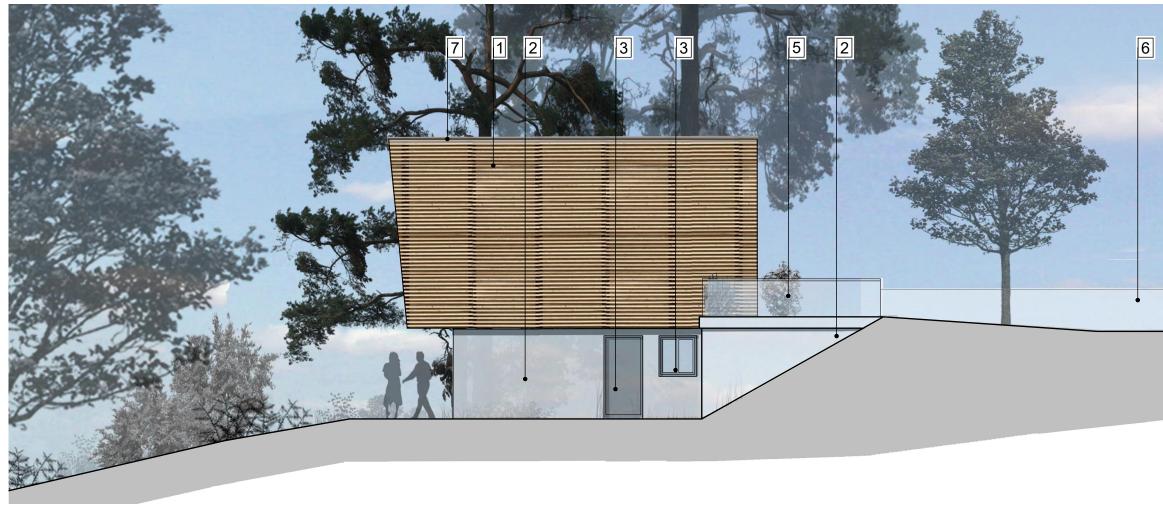

## Material key:

- 1 Timber cladding with modern detailing
- 2 Off white Render
- 3 uPVC windows & doors
- 4 uPVC bi-fold doors
- 5 Glass balustrade
- 6 New rendered garden wall
- 7 Single Ply membrane roof
- 8 New steps to the front door