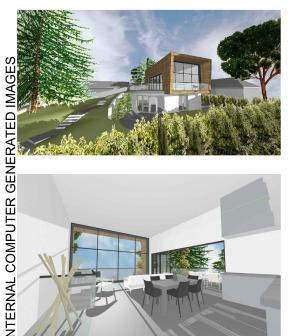

## Material key:

- 1 Timber cladding with modern detailing
- 2 Off white Render
- 3 uPVC windows & doors
- 4 uPVC bi-fold doors
- 5 Glass balustrade
- 6 New rendered garden wall
- 7 Single Ply membrane roof
- 8 New steps to the front door