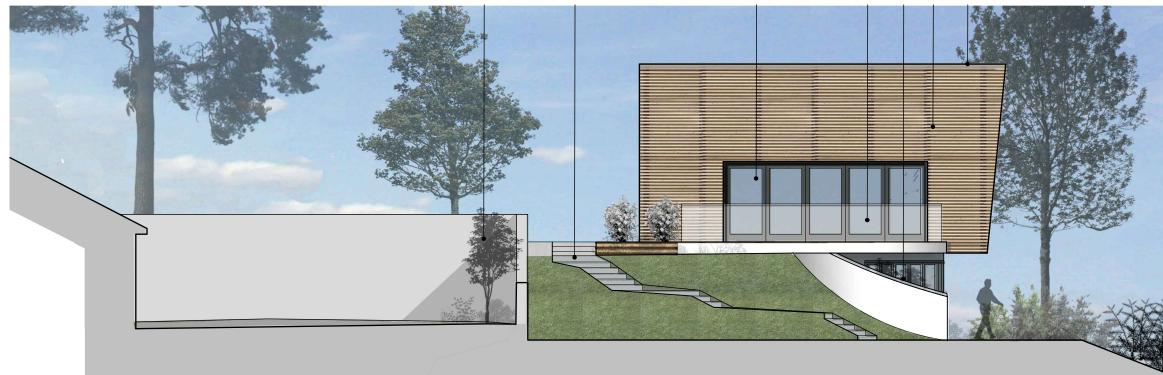

EAST ELEVATION

NEW STEPS TO THE FRONT DOOR

Project No: 36 1508 Dwg No: L(20)02 Rev: Drawing: PLANNING EAST ELEVATION

| Scale:<br>1:100 @A | .3                |
|--------------------|-------------------|
| Drawn By:<br>KG    | Date:<br>21.01.16 |
| Checked By:        | Date:             |