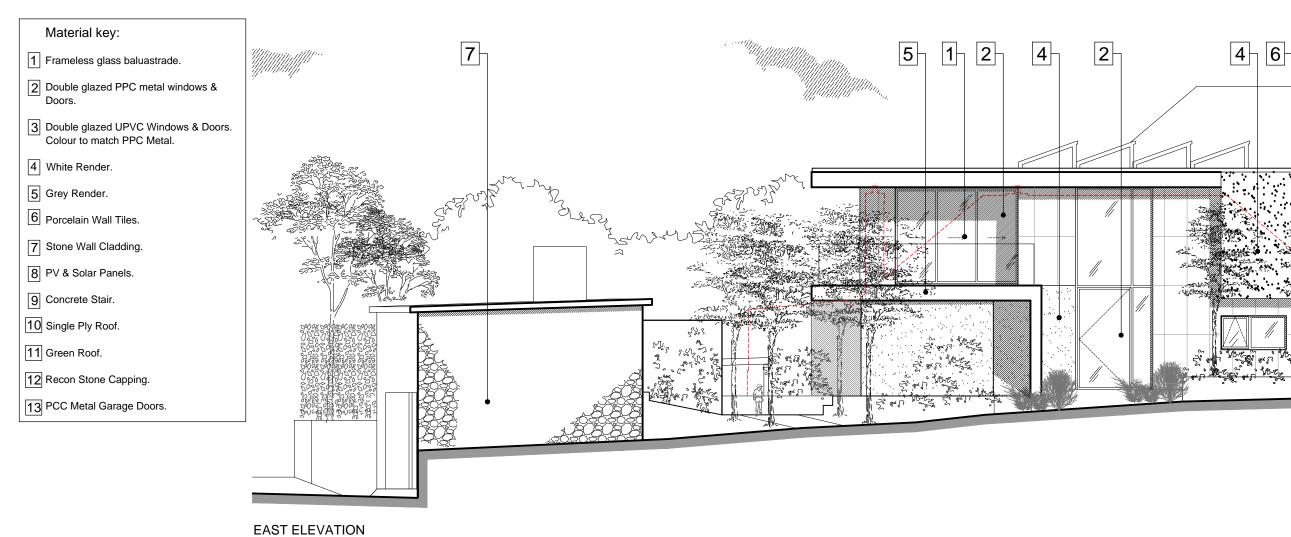

## EXDESIGN Interior - Architectural - Landscape - Design

**GREYS** 1 ORCHARD CLOSE LYMPSTONE

Project No: 821710

EAST **ELEVATION** 

Scale: 1:100 @A3 Drawn By: Date: HC 05/12/17 Checked By: Date: JAC 05/12/17