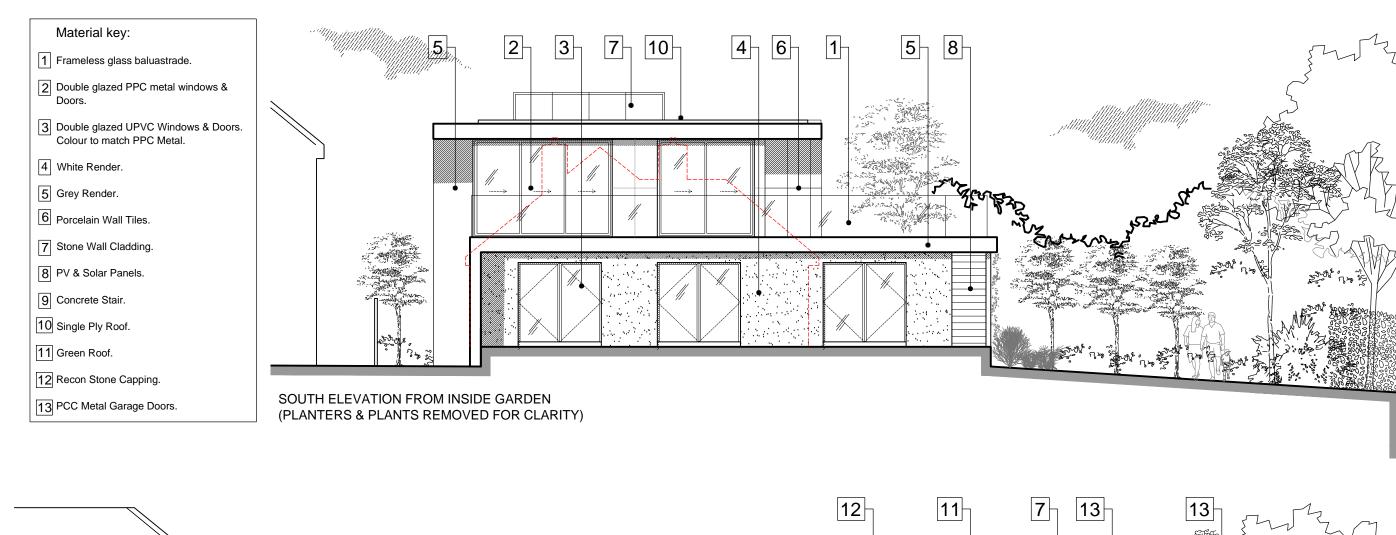

SOUTH ELEVATION FROM STRAWBERRY DRIVE

## Interior - Architectural - Landscape - Design

**GREYS** 1 ORCHARD CLOSE LYMPSTONE

Project No: 821710

SOUTH ELEVATIONS **PROPOSED** 

Scale: 1:100 @A3

Studio 10, Woodbury Business Park, Woodbury, Devon, EX5 1AY T: 01395 233 807 mail@inexdesign.co.uk www.inexdesign.co.uk In Ex Design is a registered trading name of 'Designs By In Ex Limited 'Company no: 8972177 © IN-EX Design. All errors should be reported back to the Architect immediately. Contractors must work only to figured dimensions which are to be checked on site.