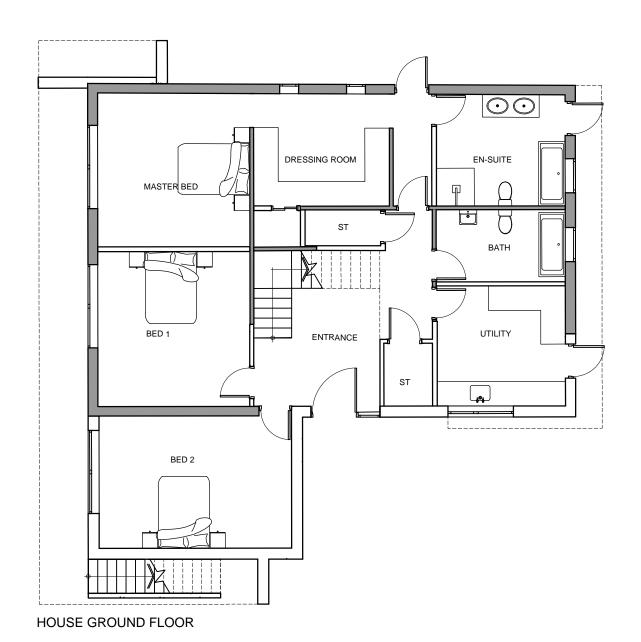

EX Interior - Architectural - Landscape - Design

Project/Client: GREYS 1 ORCHARD CLOSE LYMPSTONE

Project No: 821710 Dwg No: PP\_00

GROUND FLOOR + FIRST FLOOR PLAN PROPOSED

Scale: 1:100 @A3

Drawn By: Date: HC 05/12/17

Checked By: Date: JAC 05/12/17

Studio 10, Woodbury Business Park, Woodbury, Devon, EX5 1AY T: 01395 233 807 mail@inexdesign.co.uk www.inexdesign.co.uk In Ex Design is a registered trading name of 'Designs By In Ex Limited 'Company no: 8972177 © IN-EX Design.