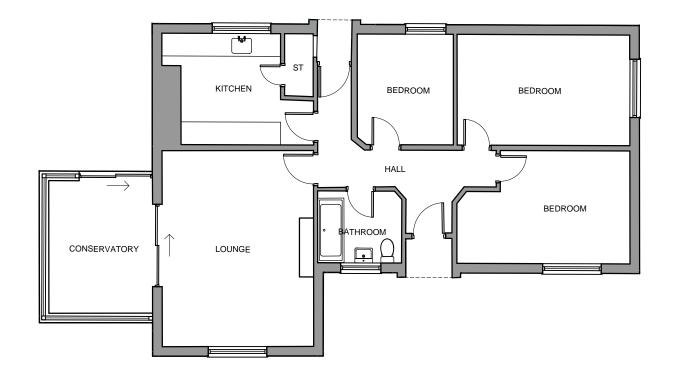

EX Interior - Architectural - Landscape - Design

Project/Client: GREYS 1 ORCHARD CLOSE LYMPSTONE

Project No: 821710 Dwg No: PP\_00

GROUND FLOOR + FIRST FLOOR PLAN PROPOSED

Scale: 1:100 @A3

Drawn By: Date: HC 05/12/17