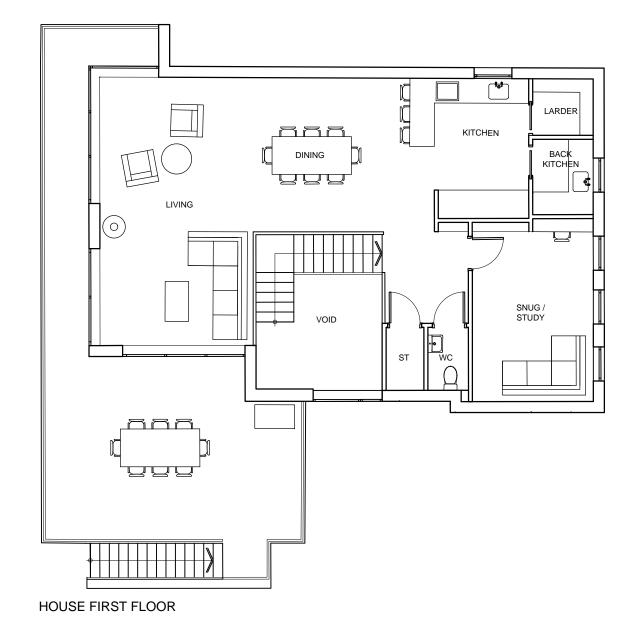

EX Interior - Architectural - Landscape - Design

Project/Client: GREYS 1 ORCHARD CLOSE LYMPSTONE

Project No: 821710 Dwg No: PP\_00

GROUND FLOOR + FIRST FLOOR PLAN PROPOSED

Scale: 1:100 @A3

Drawn By: Date: HC 05/12/17