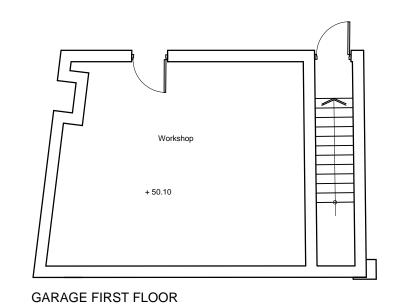

EX Interior - Architectural - Landscape - Design

Project/Client: GREYS 1 ORCHARD CLOSE LYMPSTONE

Project No: 821710 Dwg No: PP\_00

GROUND FLOOR + FIRST FLOOR PLAN PROPOSED

Scale: 1:100 @A3

Drawn By: Date: HC 05/12/17