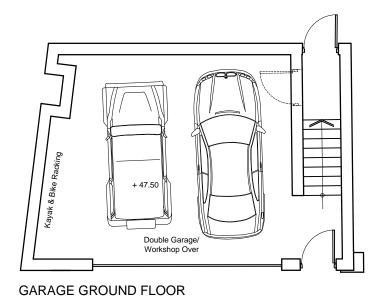

EX Interior - Architectural - Landscape - Design

Project/Client: GREYS 1 ORCHARD CLOSE LYMPSTONE

Project No: 821710 Dwg No: PP\_00

GROUND FLOOR + FIRST FLOOR PLAN PROPOSED

Scale: 1:100 @A3

Drawn By: Date: HC 05/12/17