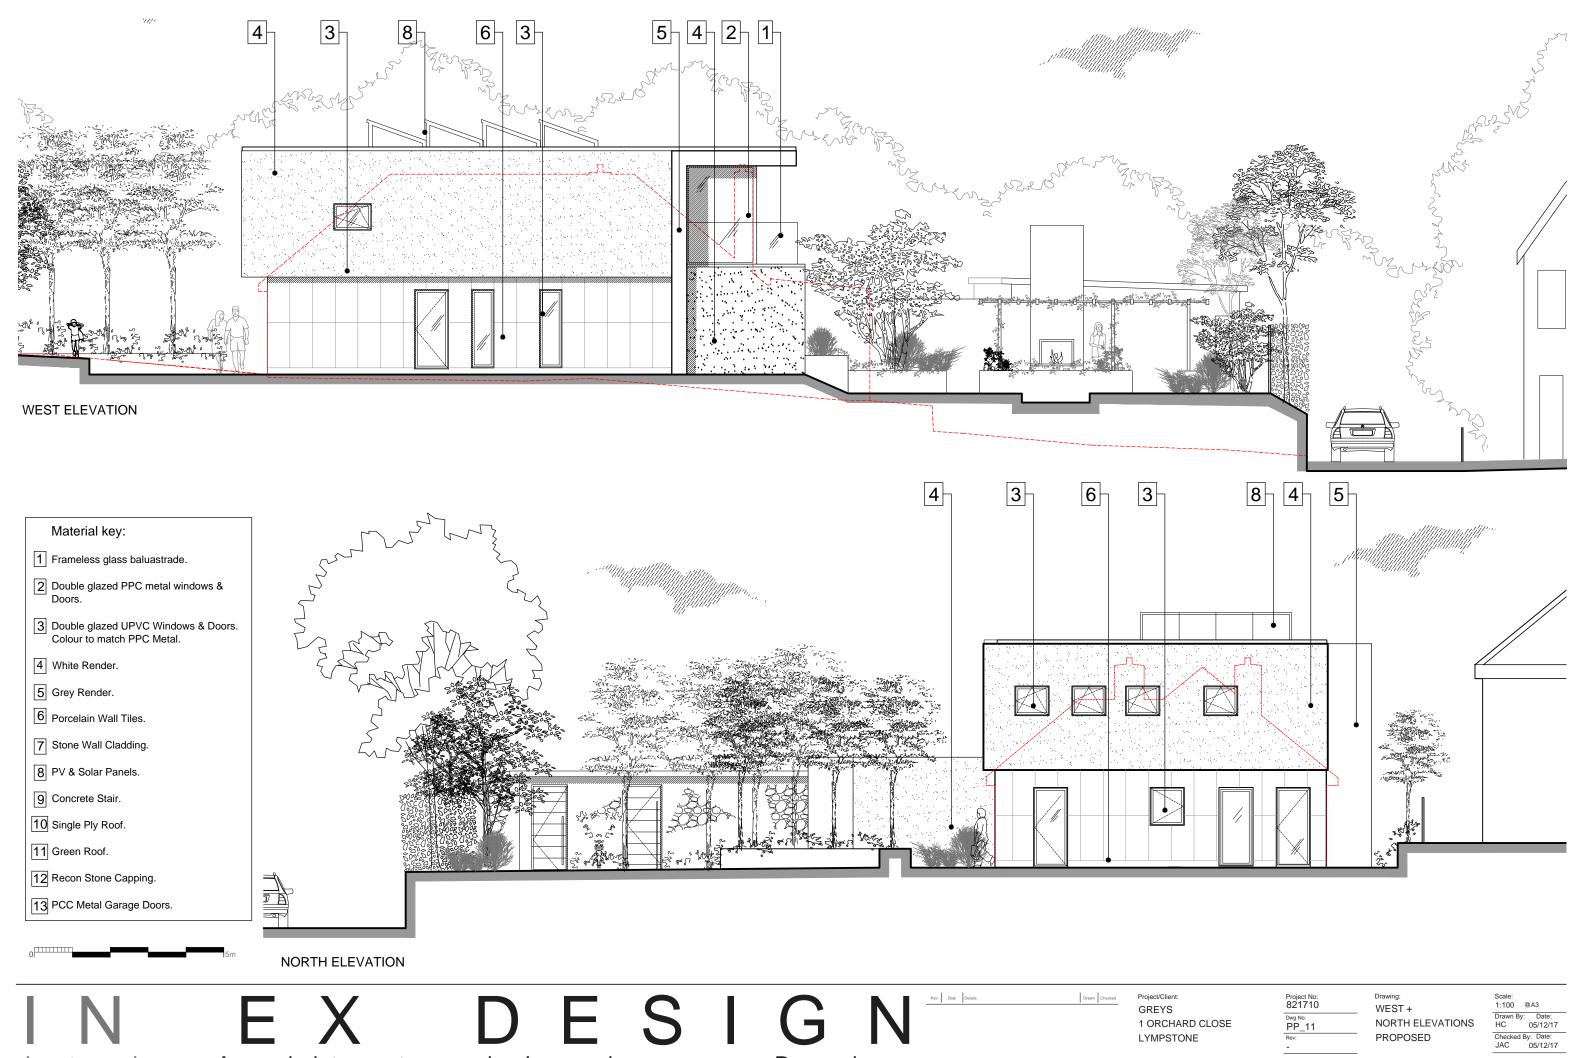

## E X D E S I G N Interior - Architectural - Landscape - Design

Project/Client: **GREYS** 1 ORCHARD CLOSE LYMPSTONE

Project No: 821710 Dwg No: PE\_00

GROUND FLOOR +

Scale: 1:100 @A3

Drawn By: Date: HC 05/12/17

Checked By: Date: JAC 05/12/17

ROOF PLAN AS EXISTING

Studio 10, Woodbury Business Park, Woodbury, Devon, EX5 1AY T: 01395 233 807 mail@inexdesign.co.uk www.inexdesign.co.uk In Ex Design is a registered trading name of 'Designs By In Ex Limited 'Company no: 8972177 © IN-EX Design.