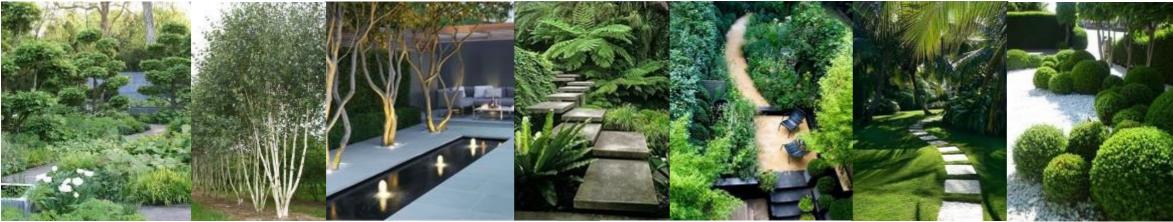

PLANTING STYLE — ARCHITECTURAL GREENS WITH POPS OF COLOUR

Interior - Architectural - Landscape - Design

Project/Client: ROUGEMONT GAI SHALDON

Drawn Checked

Studio 10, Woodbury Bu In Ex Design is a registe All errors should be repo