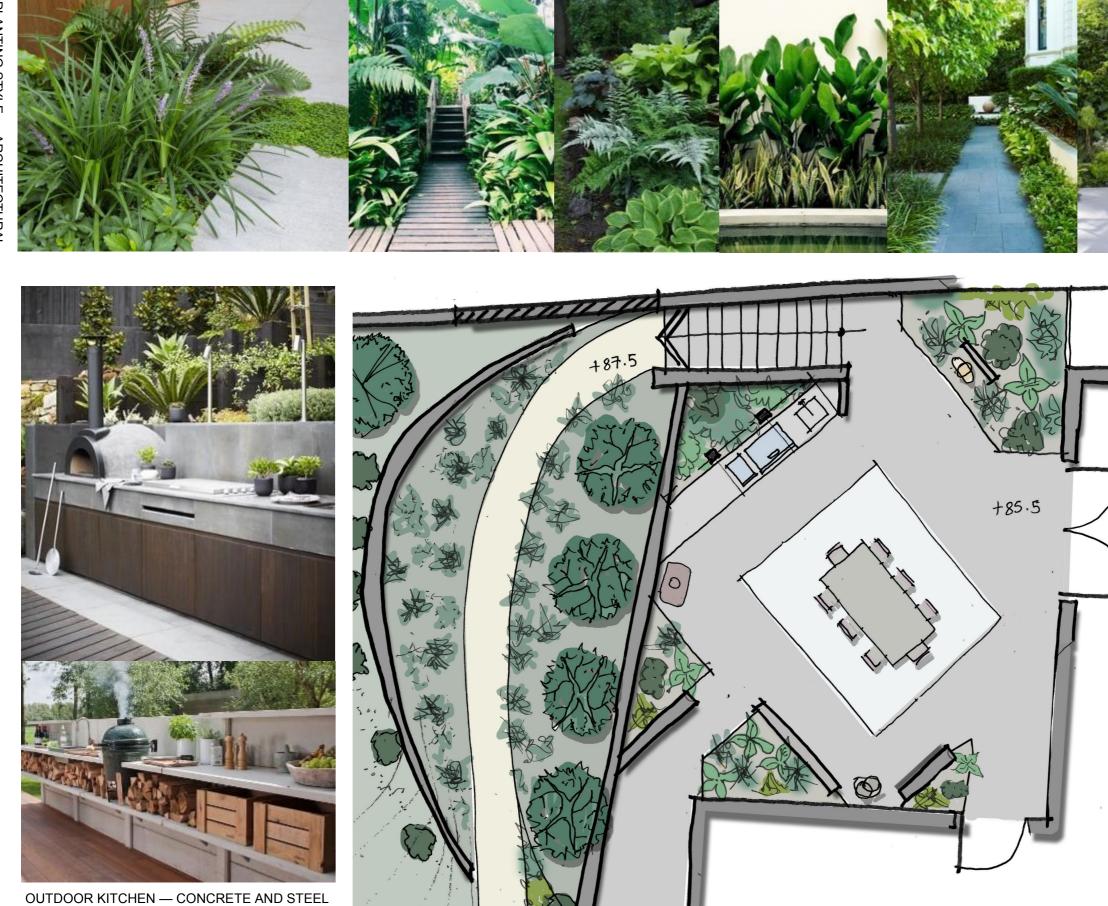

PLANTING STYLE — ARCHITECTURAL GREENS WITH POPS OF COLOUR

Interior - Architectural - Landscape - Design

Project/Client: ROUGEMONT GAI SHALDON

Drawn Checked

Studio 10, Woodbury Bu In Ex Design is a registe All errors should be repo

DESIGN ΕX Interior - Architectural - Landscape - Design

SHADING OPTIONS

Rev. Date Details

Drawn Checked

| Project/Client:                                                                                                                                             | Project No:                   | Drawing:           | Scale:     | @A3        |
|-------------------------------------------------------------------------------------------------------------------------------------------------------------|-------------------------------|--------------------|------------|------------|
| ROUGEMONT GARDEN                                                                                                                                            | 1361911                       | PROPOSED COURTYARD | 1:50       |            |
| SHALDON                                                                                                                                                     | Dwg No:                       | SHADING & HARD     | Drawn By:  | Date:      |
|                                                                                                                                                             | SK_103                        | LANDSSCAPING       | JAC        | 13.01.20   |
|                                                                                                                                                             | Rev:                          | RIBA WORK STAGE:   | Checked By | : Date:    |
|                                                                                                                                                             | A                             | 1 - FEASIBILITY    | JAC        | 13.01.20   |
| Studio 10, Woodbury Business Park, Woodbury, I<br>In Ex Design is a registered trading name of ' Des<br>All errors should be reported back to the Architect | signs By In Ex Limited ' Comp | any no: 8972177    |            | -EX Design |