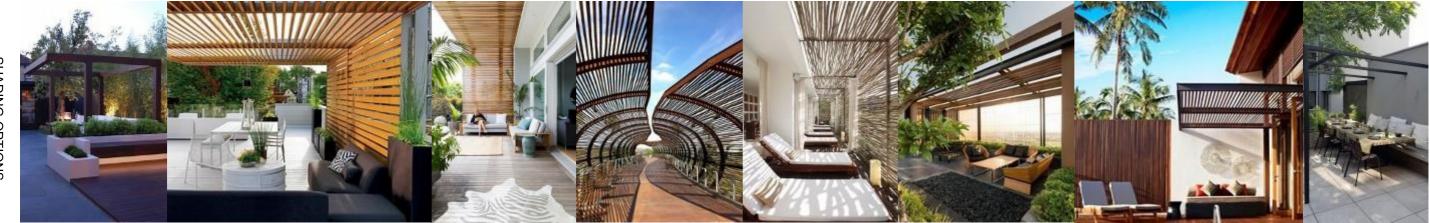

DESIGN ΕX Interior - Architectural - Landscape - Design

SHADING OPTIONS

Rev. Date Details

Drawn Checked

| Project/Client:                                                                                                                                             | Project No:                   | Drawing:           | Scale:     | @A3        |
|-------------------------------------------------------------------------------------------------------------------------------------------------------------|-------------------------------|--------------------|------------|------------|
| ROUGEMONT GARDEN                                                                                                                                            | 1361911                       | PROPOSED COURTYARD | 1:50       |            |
| SHALDON                                                                                                                                                     | Dwg No:                       | SHADING & HARD     | Drawn By:  | Date:      |
|                                                                                                                                                             | SK_103                        | LANDSSCAPING       | JAC        | 13.01.20   |
|                                                                                                                                                             | Rev:                          | RIBA WORK STAGE:   | Checked By | : Date:    |
|                                                                                                                                                             | A                             | 1 - FEASIBILITY    | JAC        | 13.01.20   |
| Studio 10, Woodbury Business Park, Woodbury, I<br>In Ex Design is a registered trading name of ' Des<br>All errors should be reported back to the Architect | signs By In Ex Limited ' Comp | any no: 8972177    |            | -EX Design |