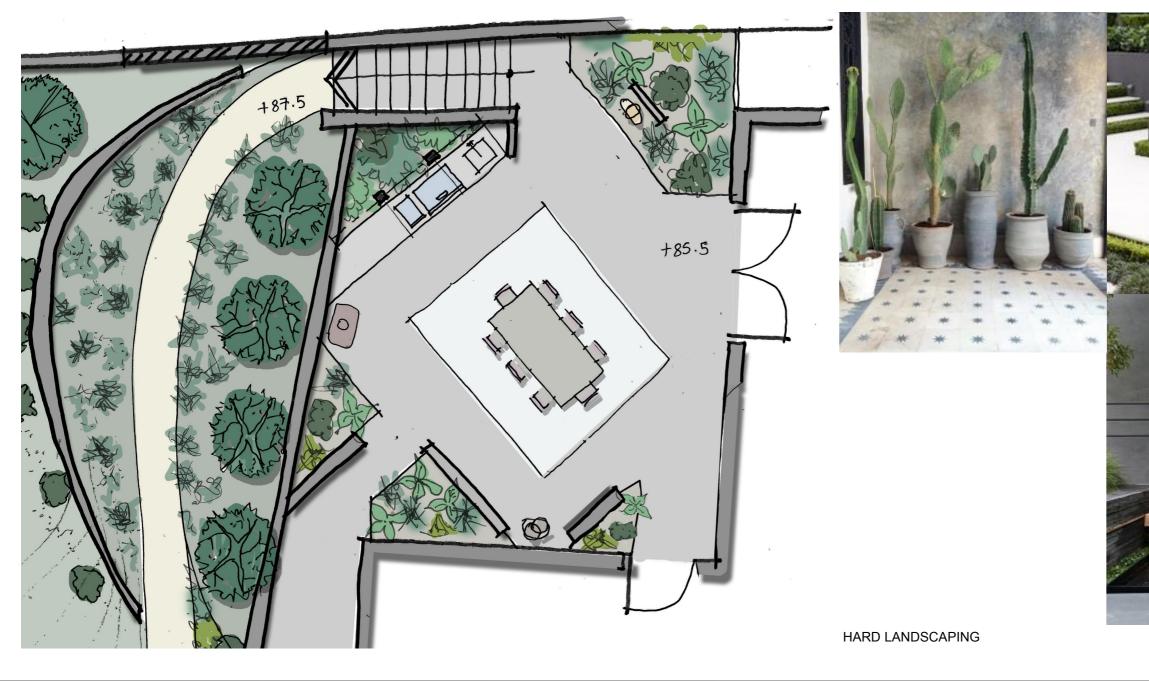

INTEREST — SCULPTURE, WATER

| RDEN              | Project No:<br>1361911          | Drawing:<br>PROPOSED COURTYARD                                                                             | Scale:<br>1:50                    | @A3                                           |
|-------------------|---------------------------------|------------------------------------------------------------------------------------------------------------|-----------------------------------|-----------------------------------------------|
|                   | Dwg No:<br>SK_102               | _                                                                                                          | Drawn By:<br>JAC                  | Date:<br>13.01.20                             |
|                   | Rev:<br>A                       | RIBA WORK STAGE:<br>1 - FEASIBILITY                                                                        | Checked By: Date:<br>JAC 13.01.20 |                                               |
| ered trading name | e of 'Designs By In Ex Limited' | Diag5 233 807 mail@inexdesign.co.uk<br>Company no: 8972177<br>rs must only work to figured dimensions whic | © IN                              | lesign.co.uk<br>I-EX Design.<br>ecked onsite. |