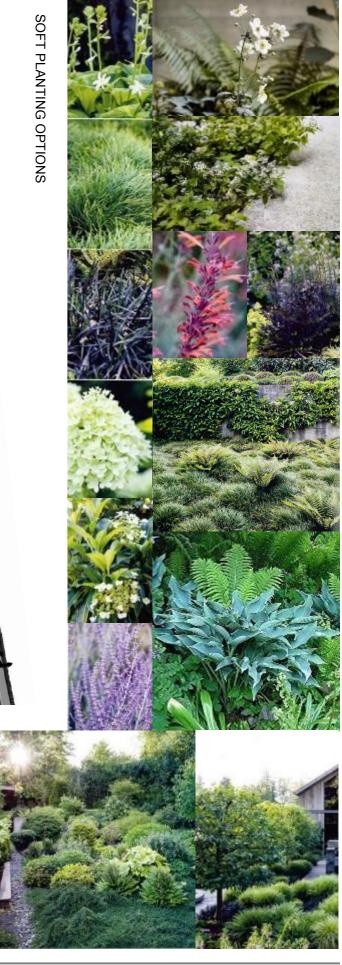

PLANTING STYLE — ARCHITECTURAL GREENS WITH POPS OF COLOUR

Interior - Architectural - Landscape - Design

Project/Client: ROUGEMONT GAI SHALDON

Drawn Checked

Studio 10, Woodbury Bu In Ex Design is a registe All errors should be repo