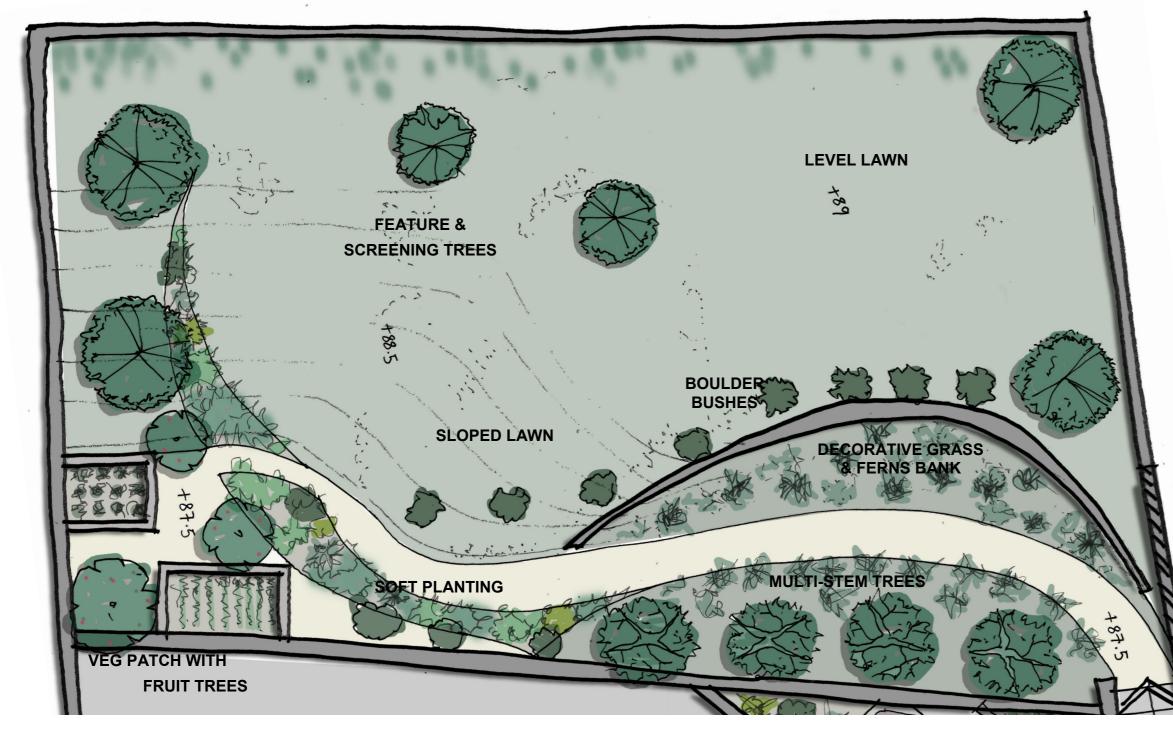

Interior-Architectural-Landscape-Design

Project/Client: ROUGEMONT GAF SHALDON

Drawn Checked

Rev. Date Details

Studio 10, Woodbury Bu In Ex Design is a register All errors should be repo

| RDEN              | Project No:<br>1361911            | Drawing:<br>PROPOSED GARDEN                                 | Scale:<br>NTS     | @A3                          |
|-------------------|-----------------------------------|-------------------------------------------------------------|-------------------|------------------------------|
| Dwg No:           |                                   |                                                             | Drawn By:         | Date:                        |
| SK_104            |                                   |                                                             | JAC               | 13.01.20                     |
|                   | Rev:                              | RIBA WORK STAGE:                                            | Checked By: Date: |                              |
|                   | A                                 | 1 - FEASIBILITY                                             | JAC 13.01.20      |                              |
| ered trading name | e of ' Designs By In Ex Limited ' | :01395 233 807 mail@inexdesign.co.uk<br>Company no: 8972177 | © IN              | lesign.co.uk<br>I-EX Design. |