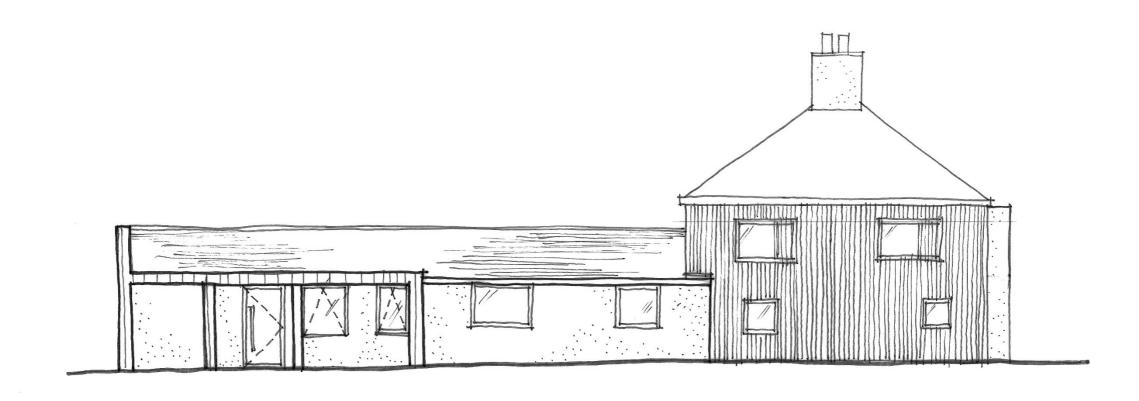

Scale: 1:100 Drawn By: Date: HC 02.03.20 RIBA WORK STAGE: 1 - FEASIBILITY

Studio 10, Woodbury Business Park, Woodbury, Devon, EX5 1AY T:01395 233 807 mail@inexdesign.co.uk
In Ex Design is a registered trading name of 'Designs By In Ex Limited' Company no: 8972177
All errors should be reported back to the Architect immediately. Contractors must only work to figured dimensions whic

NORTH ELEMATION.

Project/Client: MELCOMBE FARM

Dwg No: SK\_206

Drawing: NORTH ELEVATION

Drawn By: Date: HC 02.03.20

1 - FEASIBILITY

Studio 10, Woodbury Business Park, Woodbury, Devon, EX5 1AY T:01395 233 807 mail@inexdesign.co.uk

In Ex Design is a registered trading name of 'Designs By In Ex Limited' Company no: 8972177

All errors should be reported back to the Architect immediately. Contractors must only work to figured dime