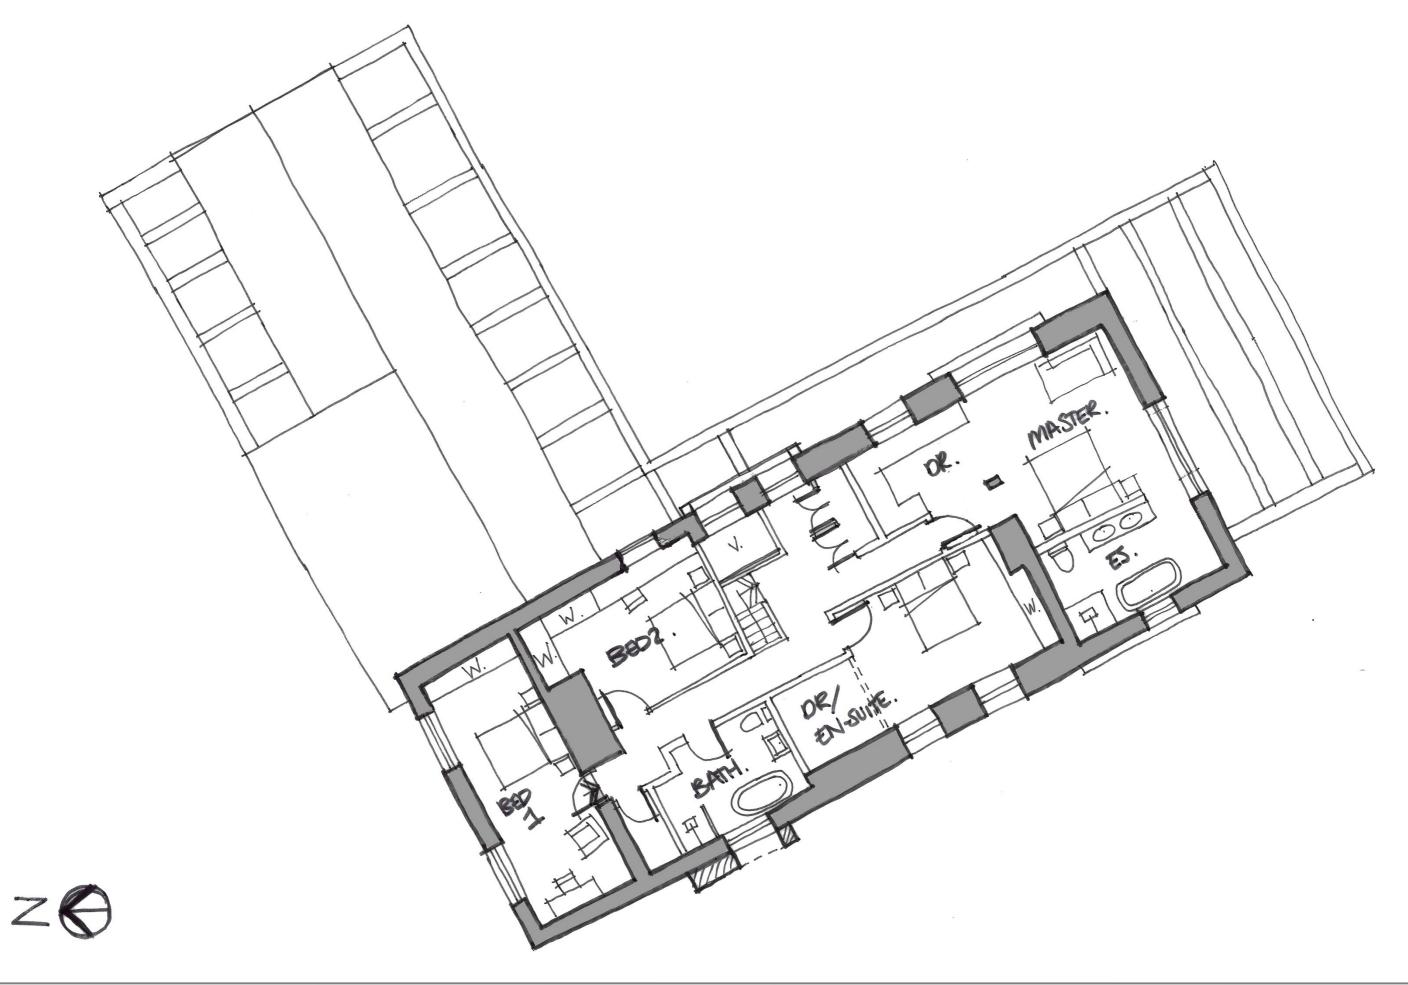

All errors should be reported back to the Architect immediately. Contractors must only work to figured dime

EXDESIGN Interior - Architectural - Landscape - Design

Project/Client: MELCOMBE FARM Dwg No: SK\_203

Drawing: FIRST FLOOR RIBA WORK STAGE: 1 - FEASIBILITY

Date: 02.03.20

Studio 10, Woodbury Business Park, Woodbury, Devon, EX5 1AY T:01395 233 807 mail@inexdesign.co.uk

In Ex Design is a registered trading name of 'Designs By In Ex Limited' Company no: 8972177

All errors should be reported back to the Architect immediately. Contractors must only work to figured dime

EAST ELEVATION.