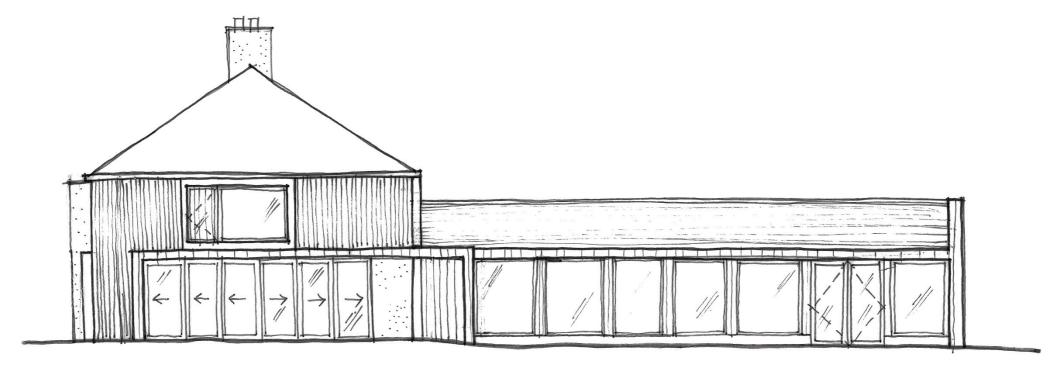

All errors should be reported back to the Architect immediately. Contractors must only work to figured dime

EAST ELEVATION.

## Interior-Architectural-Landscape-Design

Project/Client: MELCOMBE FARM

Drawing: EAST ELEVATION

RIBA WORK STAGE: 1 - FEASIBILITY

Date: 02.03.20

Studio 10, Woodbury Business Park, Woodbury, Devon, EX5 1AY T:01395 233 807 mail@inexdesign.co.uk

In Ex Design is a registered trading name of 'Designs By In Ex Limited' Company no: 8972177

All errors should be reported back to the Architect immediately. Contractors must only work to figured dim

SOUTH ELEVATION.