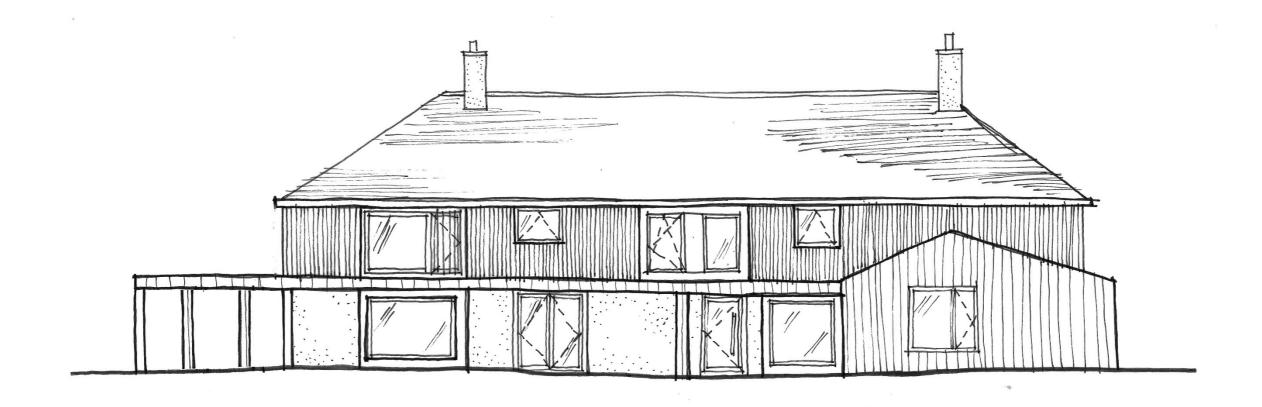

All errors should be reported back to the Architect immediately. Contractors must only work to figured dime

EAST ELEVATION.

## Interior-Architectural-Landscape-Design

Project/Client: MELCOMBE FARM

Drawing: EAST ELEVATION

RIBA WORK STAGE: 1 - FEASIBILITY

Date: 02.03.20

Studio 10, Woodbury Business Park, Woodbury, Devon, EX5 1AY T:01395 233 807 mail@inexdesign.co.uk

In Ex Design is a registered trading name of 'Designs By In Ex Limited' Company no: 8972177

All errors should be reported back to the Architect immediately. Contractors must only work to figured dim

SOUTH ELEVATION.