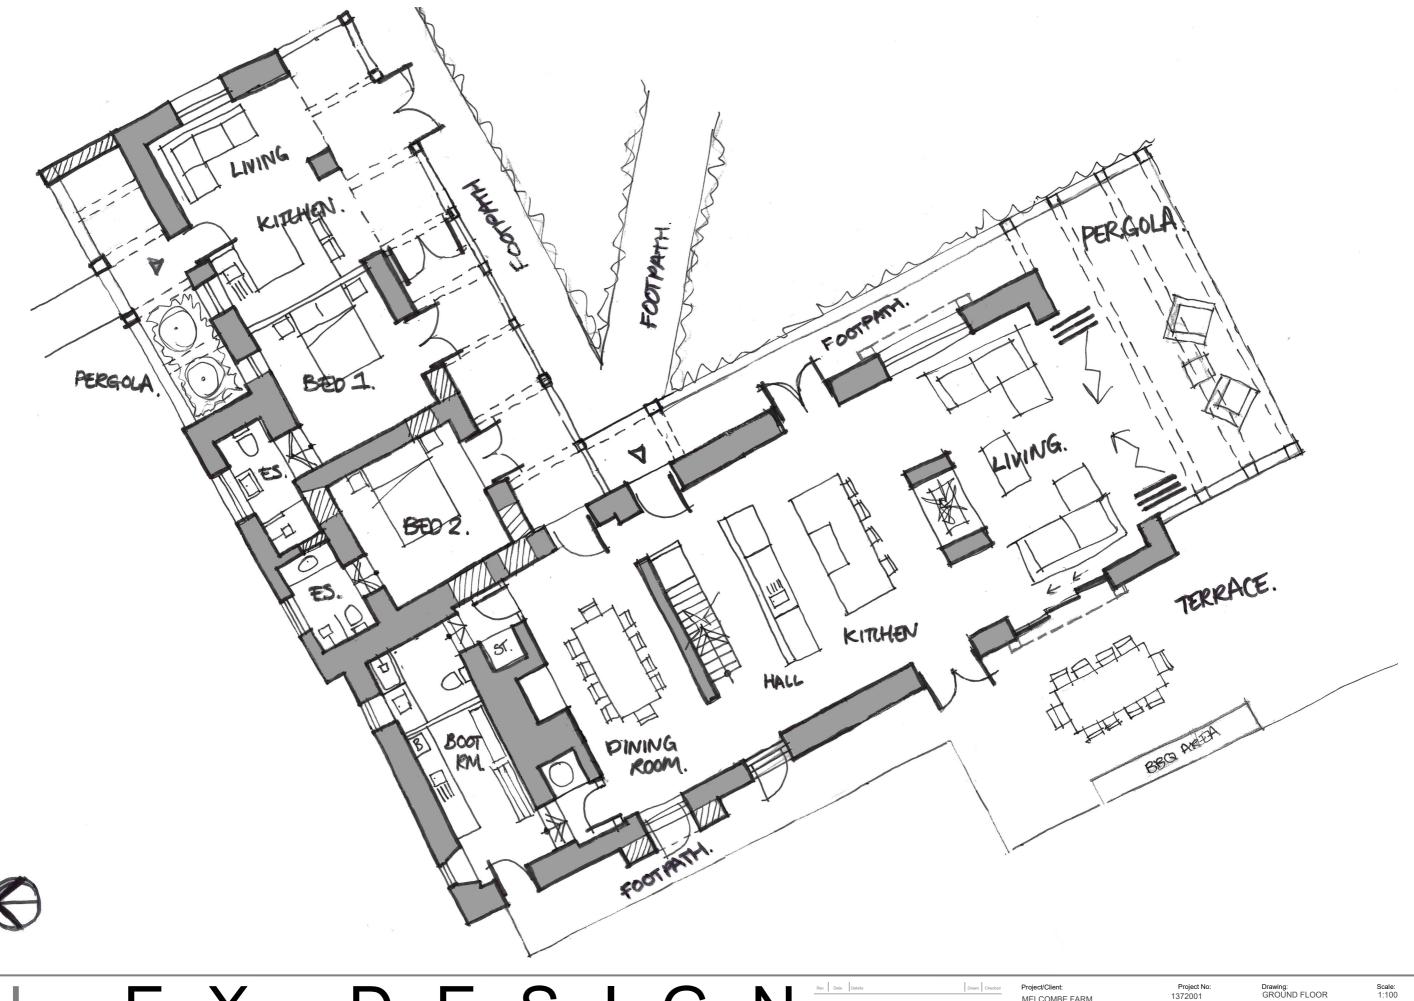

DESIGN EX Interior-Architectural-Landscape-Design

Project/Client: MELCOMBE FARM

Drawing: GROUND FLOOR

RIBA WORK STAGE: 1 - FEASIBILITY

Date: 02.03.20

Dwg No: SK\_202

Studio 10, Woodbury Business Park, Woodbury, Devon, EX5 1AY T:01395 233 807 mail@inexdesign.co.uk In Ex Design is a registered trading name of 'Designs By In Ex Limited' Company no: 8972177

All errors should be reported back to the Architect immediately. Contractors must only work to figured dime

EXDESIGN Interior - Architectural - Landscape - Design

Project/Client: MELCOMBE FARM Dwg No: SK\_203