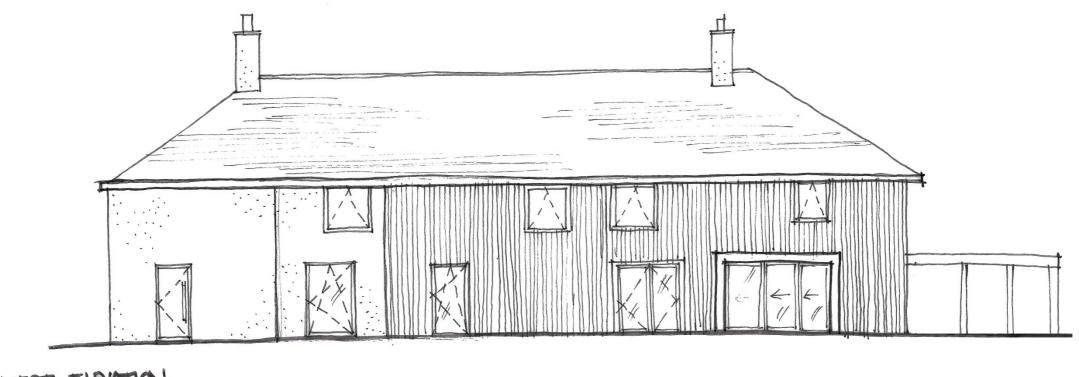

In Ex Design is a registered trading name of 'Designs By In Ex Limited' Company no: 8972177

All errors should be reported back to the Architect immediately. Contractors must only work to figured dim

SOUTH ELEVATION.

WEST ELBATION.

| IN     | Ε      | X      | D E     | ES    | I G    | Rev.   Date   Details |  |
|--------|--------|--------|---------|-------|--------|-----------------------|--|
| Interi | or-Arc | hitect | ural-La | ndsca | pe-Des | i g n                 |  |

| F | Project/Client: |      |
|---|-----------------|------|
| N | MELCOMBE        | FARN |

Drawn Checked

| Project No:<br>1372001 | D<br>S |
|------------------------|--------|
| Dwg No:<br>SK_205      |        |
|                        |        |

Scale: 1:100 Drawn By: Date: HC 02.03.20 RIBA WORK STAGE: 1 - FEASIBILITY

Studio 10, Woodbury Business Park, Woodbury, Devon, EX5 1AY T:01395 233 807 mail@inexdesign.co.uk
In Ex Design is a registered trading name of 'Designs By In Ex Limited' Company no: 8972177
All errors should be reported back to the Architect immediately. Contractors must only work to figured dimensions whic