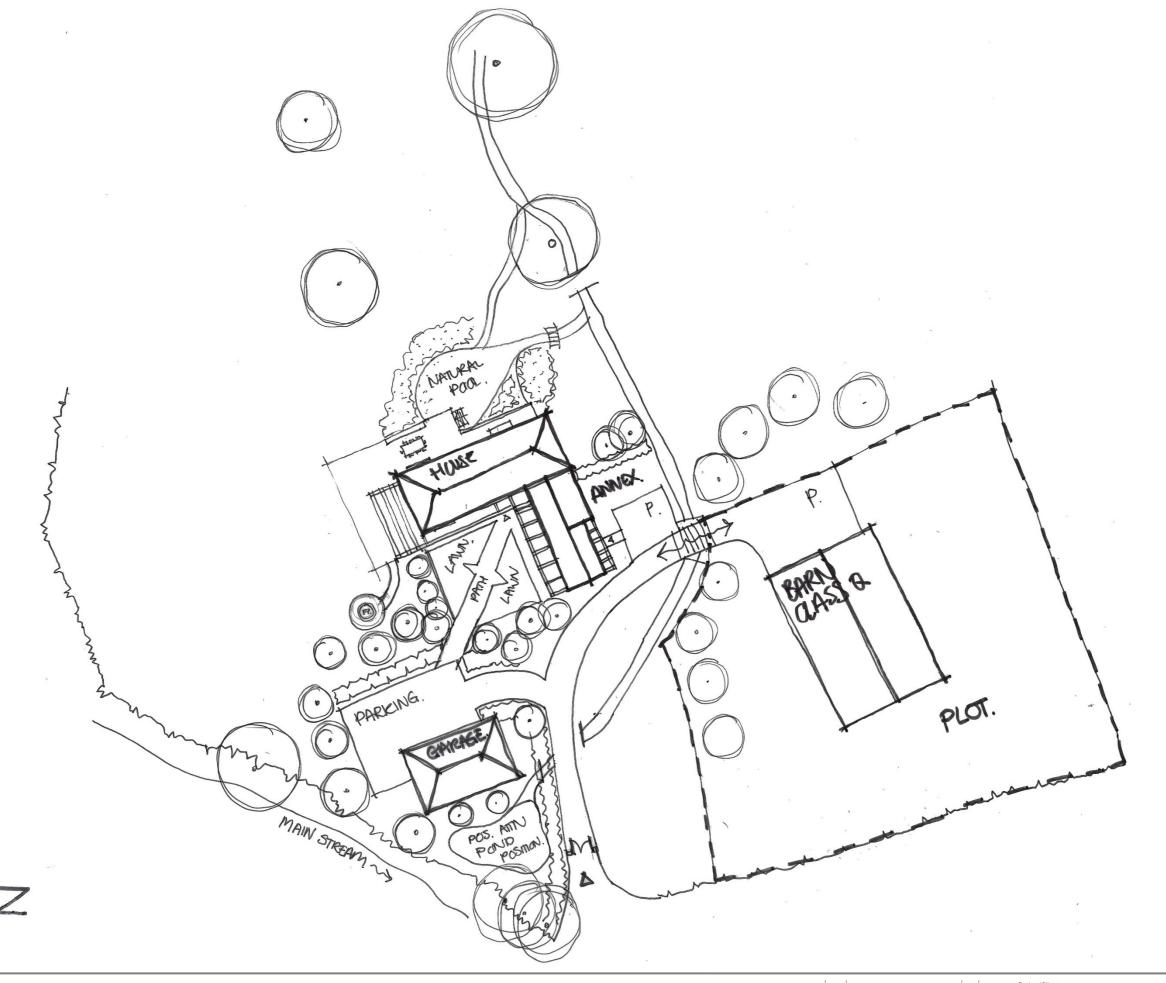

Drawing: SITE PLAN Dwg No: SK\_201 Date: 02.03.20

EX

Project/Client: MELCOMBE FARM

RIBA WORK STAGE: 1 - FEASIBILITY

Studio 10, Woodbury Business Park, Woodbury, Devon, EX5 1AY T:01395 233 807 mail@inexdesign.co.uk

In Ex Design is a registered trading name of 'Designs By In Ex Limited' Company no: 8972177

All errors should be reported back to the Architect immediately. Contractors must only work to figured dim

Interior-Architectural-Landscape-Design